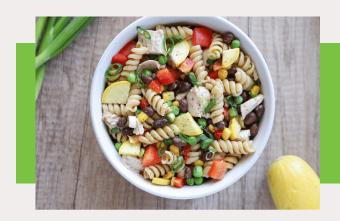

# **Chicken Pasta Salad**

Number of Servings: 7

## **Ingredients:**

- 1 c. bell pepper, diced
- 1/2 c. green onion, sliced
- 1 c. yellow squash, shredded
- 2 c. cooked whole wheat pasta
- 1 1/2 c. canned chicken, drained
- 1/2 c. canned peas, drained
- 1/2 c. canned corn kernels, drained
- 1 can black beans, drained and rinsed
- 1/2 c. fat-free Italian dressing